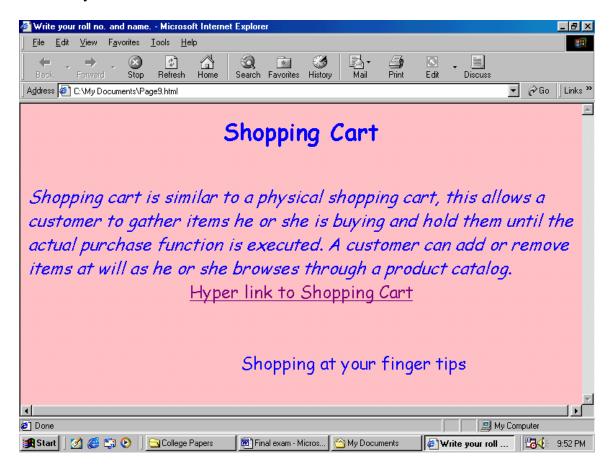

#### Attempt the following question.

Generate a Web Page with the following requirements:-

Title: - Write your Roll No. and Name

Use H1-H6 Tag for the word Shopping Cart at the top of the web page and center align it, Use Font face as Comic Sans MS and Font color as BLUE,

Use Background color as Pink,

Write the definition of Shopping Cart in italics,

Use relevant font size,

Create a hyper link on the word Shopping Cart after the text,

The Phrase"Shopping at your finger tips" must Scroll on the screen from right to left, Save it in your folder.

Generate the following table in the hyper linked page. Save it in your folder

Insert any picture in this page.

Set-5 Roll No.....