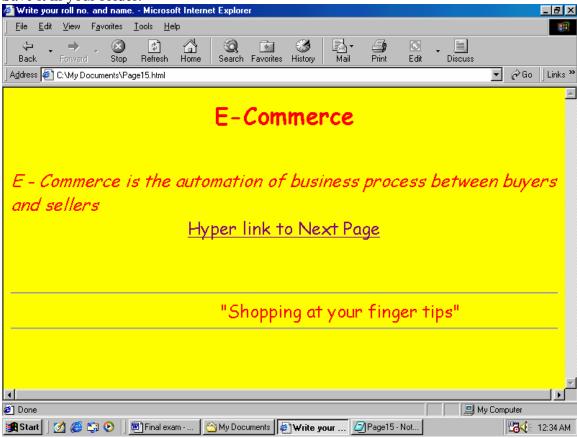

#### Attempt the following question.

Generate a Web Page with the following requirements:-

Title: - write your Roll No. and Name

Use H1-H6 Tag for the word E-commerce at the top of the web page and center align it,

Use Font face as Comic Sans MS and Font color as RED,

Use Background color as Yellow,

Write the definition of E-commerce in Italics,

Use relevant font size.

Create a hyper link on the word Next Page,

The Phrase "Shopping at your finger tips" must Scroll on the screen from right to left, Use Horizontal Rule