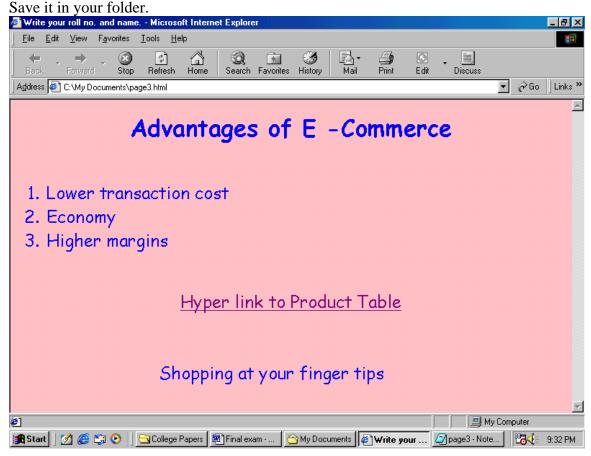

#### Attempt the following question.

Generate a Web Page with the following requirements:-

Title: - write your Roll No. and Name

Use one of the H1 to H6 Tag for the word Advantages of E-commerce at the top of the web page and center align it,

Use Font face as Comic Sans MS and Font color as BLUE,

Use Background color as Pink,

Write advantages in an ordered form,

Use relevant font size,

Create a hyper link on the word Product Table to move to another page,

The Phrase "Shopping at your finger tips" must Scroll on the screen from right to left,

Generate the following table in the hyper linked page. Save it in your folder

Set-3 Roll No.....