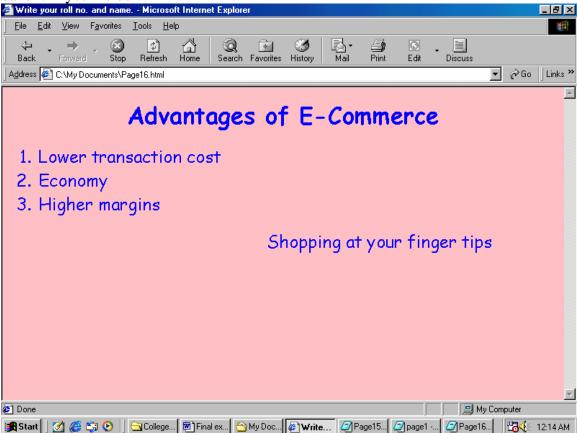

Save it in your folder.

In the hyper linked page,

Use H1-H6 Tag for the word Advantages of E-commerce at the top of the web page and center align it,

Use Font face as Comic Sans MS and Font color as BLUE,

Use Background color as Pink,

Write advantages in an ordered form,

Use relevant font size,

The Phrase"Shopping at your finger tips" must Scroll on the screen from right to left,

Save it in your folder.

Insert any picture in this page.