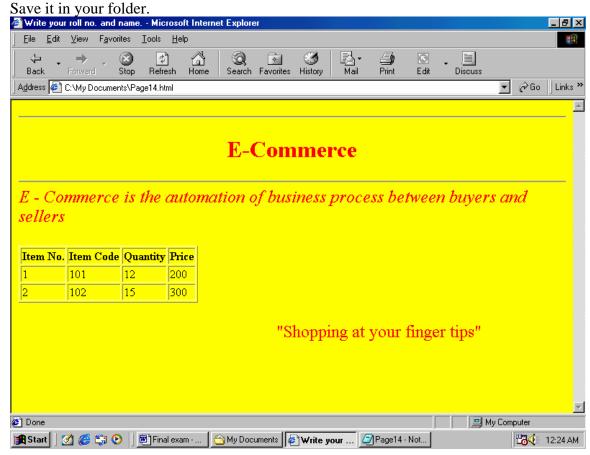

### Attempt the following question.

Generate a Web Page with the following requirements:-

Title: - Write your Roll No. and Name

Use H1-H6 Tag for the word E-Commerce at the top of the web page and center align it, Use Font face as Comic Sans MS and Font color as RED,

Use Background color as Yellow,

Write the definition of E-Commerce in italics,

Use relevant font size,

Create a hyper link on the word Myths of E-Commerce,

The Phrase "Shopping at your finger tips" must Scroll on the screen from right to left, Save it in your folder.

In the hyper linked page, center align and underline the heading "Myths of E-Commerce",

Write the myths given below in an ordered form, Insert a picture of your choice below the text, Save it in your folder.