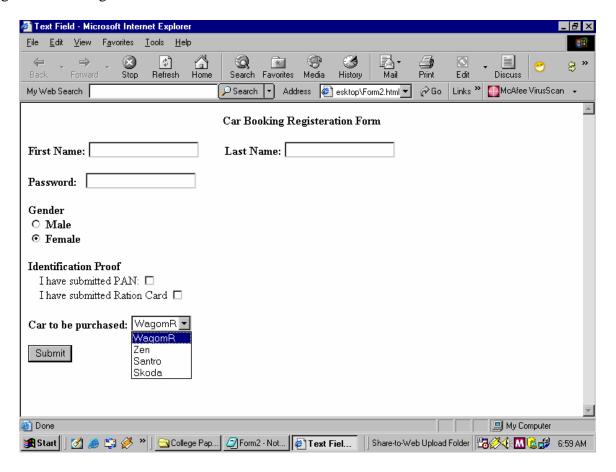

## PART C - Designing Web Page using a Tool

Time: 30 Minutes Max. 10 Marks:

**Attempt the following question.** Design the following Form

Create a link to any point to move to the Next Page.

Set-14 Roll No......