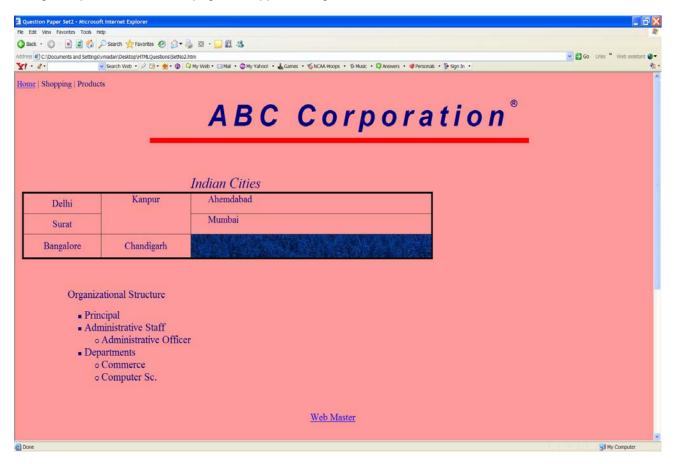

Time 30 Minutes Max.
Marks - 10

#### Q #1: HTML

Using Notepad, Create a web page that appears as given below:

- 1. The default font, its size and font color of the web page should be Arial Black, 10 and Green respectively.
- 2. Any hyperlink within the page should appear in red color and once that has been clicked should be turned to yellow.
- 3. The web page should be named in such a manner that if only the directory/folder in which the page is saved is given, the file opens.
- 4. Home, Shopping and Products are hyperlinks. Home takes you to this page itself. Shopping takes you to shopping.com and products takes you to products.html (create hyperlink by making the a relative address)
- 5. At any place where an image is being used, you can use any clipart or image existing in your system. In case the image resource is not available it should show "Yosemite"
- 6. The internal name of the list should be OS.

- 7. Contact Us is a link and should take you to  $\underline{d@e.f}$  with a pre created subject "Customer Query"
- 8. Add a line in the html that writes "Details" in side the html code but is not shown when seen viewed by the browser.
- 9. Any format effect that has not been explained explicitly should be imitated as is appearing.