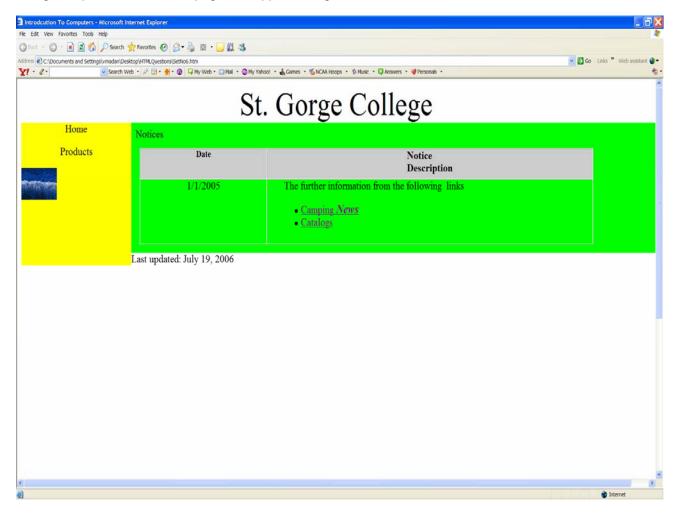

Time 30 Minutes Max.
Marks - 10

#### Q #1: HTML

Using Notepad, Create a web page that appears as given below:

- 1. The default font ,its size and font color of the web page should be Arial Black, 10 and Green respectively.
- 2. Any hyperlink within the page should appear in red color and once that has been clicked should be turned to yellow.
- 3. The web page should be named in such a manner that if only the directory/folder in which the page is saved is given, the file opens.
- 4. Camping News and Catalogs are hyperlinks. Home takes you to this page itself. Camping News takes you to yahoo site and catalogs fetch you a file named catalogs.doc on the Desktop of the local system. Color of Camping link is red while that of Catalogs is blue.
- 5. At any place where an image is being used, you can use any clipart or image existing in your system. In case the image resource is not available it should show "Yosemite". Image is clickable and points to photographs directory on something.com.

- 6. The internal name of the list should be OS.
- 7. Specify in the html code the roll number of the author.8. Any format effect that has not been explained explicitly should be imitated as is appearing.