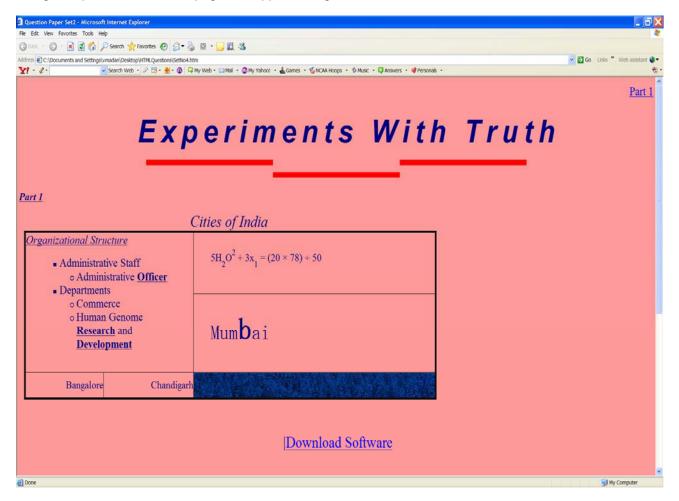

#### **Q #1: HTML**

Using Notepad, Create a web page that appears as given below:

- 1. The default font ,its size and font color of the web page should be Arial Black, 10 and Green respectively.
- 2. Any hyperlink within the page should appear in red color and once that has been clicked should be turned to yellow.
- 3. The web page should be named as ExamSet4<followed by your roll number>
- 4. Part 1 and Download Software are hyperlinks. Part 1 take you to the Part 1 and Part 2 section of the page respectively. Download Software should allow a user to do a ftp download of a resource named db2.zip
- 5. At any place where an image is being used, you can use any clipart or image existing in your system. In case the image resource is not available it should show "Yosemite"
- 6. The internal name of the table should be OS.

- 7. Add a line in the html code that can store the university roll number of you. 9. Any format effect that has not been explained explicitly should be imitated as is appearing.
- 10. Mumbai should appear as if this has been typed on the page.