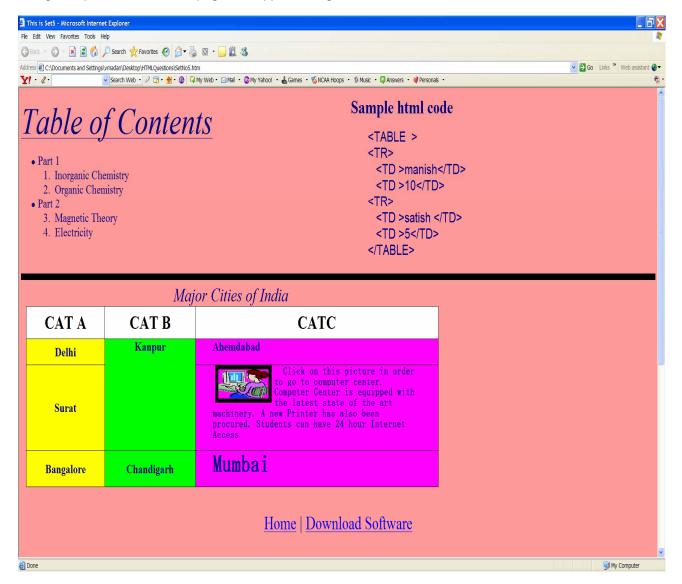

#### Q #1: HTML

Using Notepad, Create a web page that appears as given below:

- 1. The default font, its size and font color of the web page should be Arial Black, 10 and Green respectively.
- 2. Any hyperlink within the page should appear in red color and once that has been clicked should be turned to yellow.
- 3. The web page should be named as ExamSet3<followed by your roll number>
- 4. Home, Nokia-N70 and Download Software are hyperlinks. Home takes you to this page itself. Products takes you to the Nokia bookmark on the products.html and Download Software should allow a user to do a ftp download of a resource named db2.zip

- 5. At any place where an image is being used, you can use any clipart or image existing in your system. In case the image resource is not available it should show "Yosemite"
- 6. The internal name of the list should be OS.
- 7. Add a line in the html that writes "Details" in side the html code but is not shown when seen viewed by the browser.
- 9. Any format effect that has not been explained explicitly should be imitated as is appearing.
- 10. Mumbai should appear as if this has been typed on the page.