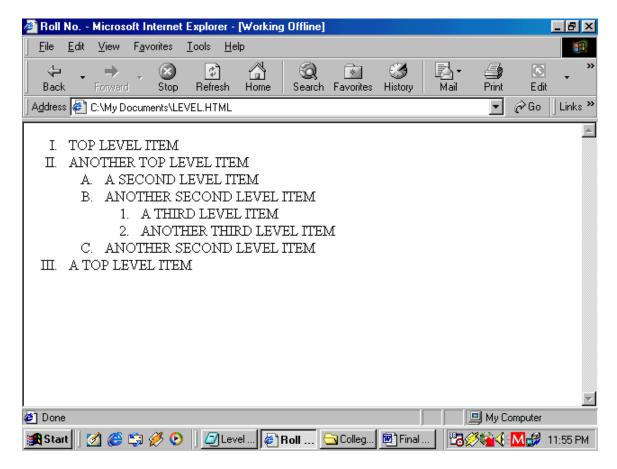

Time 30 Minutes Max.
Marks - 10

#### Q #1: HTML

Using Notepad, Create a web page that appears as given below:

- 1. The default font ,its size and font color of the web page should be Arial Black, 10 and Green respectively.
- 2. Any hyperlink within the page should appear in red color and once that has been clicked should be turned to yellow.
- 3. The web page should be named in such a manner that if only the directory/folder in which the page is saved is given, the file opens.
- 4. Camping News and Catalogs are hyperlinks. Home takes you to this page itself. Camping News takes you to yahoo site and catalogs fetch you a file named catalogs.doc on the Desktop of the local system. Color of Camping link is red while that of Catalogs is blue.
- 5. At any place where an image is being used, you can use any clipart or image existing in your system. In case the image resource is not available it should show "Yosemite". Image is clickable and points to photographs directory on something.com.

- 6. The internal name of the list should be OS.
- 7. Specify in the html code the roll number of the author.8. Any format effect that has not been explained explicitly should be imitated as is appearing.