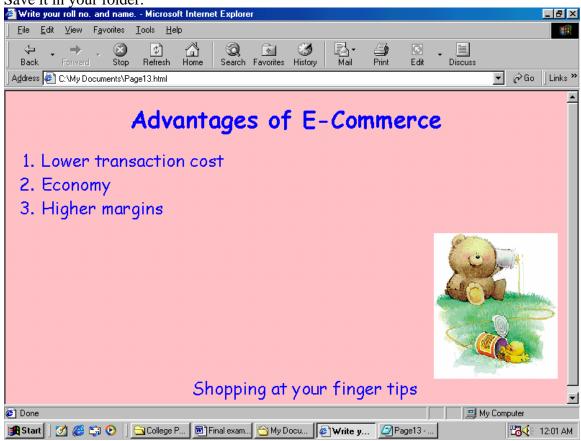

#### Attempt the following question.

Generate a Web Page with the following requirements:-

Title: - write your Roll No. and Name

Use H1-H6 Tag for the word Advantages of E-commerce at the top of the web page and center align it,

Use Font face as Comic Sans MS and Font color as BLUE,

Use Background color as Pink,

Write advantages in an ordered form,

Use relevant font size,

Insert an image of your choice,

The Phrase "Shopping at your finger tips" must Scroll on the screen from right to left, Save it in your folder.