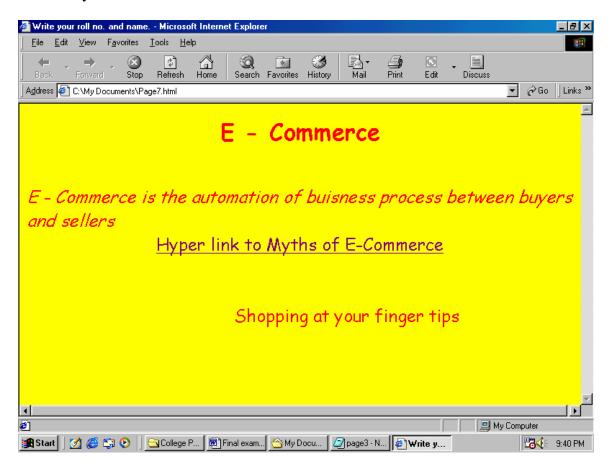

### Attempt the following question.

Generate a Web Page with the following requirements:-

Title: - Write your Roll No. and Name

Use H1-H6 Tag for the word E-Commerce at the top of the web page and center align it, Use Font face as Comic Sans MS and Font color as RED,

Use Background color as Yellow,

Write the definition of E-Commerce in italics,

Use relevant font size,

Create a hyper link on the word Myths of E-Commerce,

The Phrase "Shopping at your finger tips" must Scroll on the screen from right to left, Save it in your folder.

In the hyper linked page, center align and underline the heading "Myths of E-Commerce",

Write the myths given below in an ordered form, Insert a picture of your choice below the text, Save it in your folder.