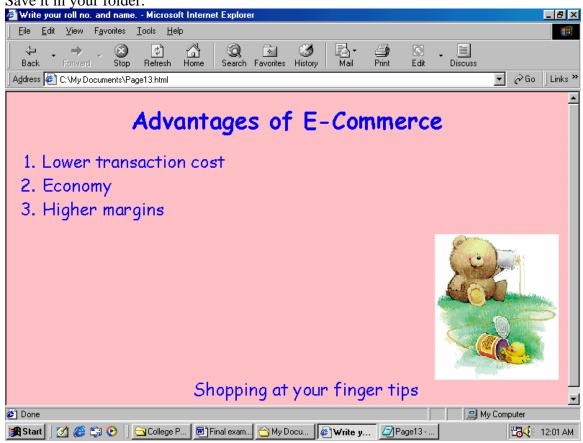

Set-2 Roll No.....

# FINAL EXAMINATION 2006-2007 BCH II Year Paper- 14(a) PART C – Designing Web Page using a Tool

Time: 30 Minutes Max. 10 Marks:

#### Attempt the following question.

Generate a Web Page with the following requirements:-

Title: - write your Roll No. and Name

Use one of the H1 to H6 Tag for the word Advantages of E-commerce at the top of the web page and center align it,

Use Font face as Comic Sans MS and Font color as BLUE,

Use Background color as Pink,

Write advantages in an ordered form,

Use relevant font size,

Create a hyper link on the word Product Table to move to another page,

The Phrase "Shopping at your finger tips" must Scroll on the screen from right to left,

Generate the following table in the hyper linked page. Save it in your folder

Set-3 Roll No.....