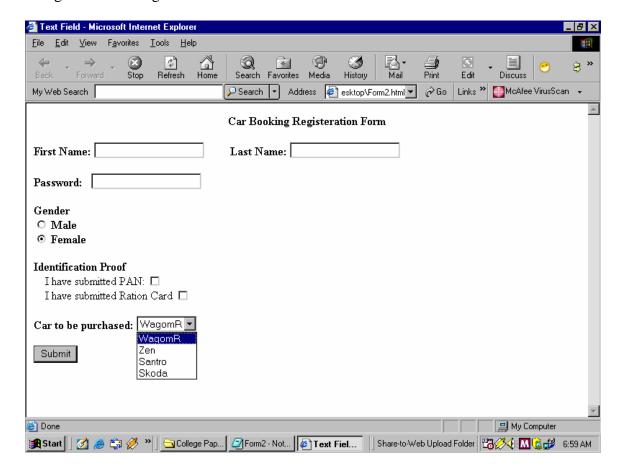

RED,

Use Background color as Yellow,

Write the definition of E-commerce in Italics,

Use relevant font size.

Create a hyper link on the word Next Page,

The Phrase "Shopping at your finger tips" must Scroll on the screen from right to left, Use Horizontal Rule

Save it in your folder.



#### Next Page



Set-13 Roll No......

# FINAL EXAMINATION 2006-2007 BCH II Year Paper- 14(a)

## PART C - Designing Web Page using a Tool

Time: 30 Minutes Max. 10 Marks:

**Attempt the following question.** Design the following Form



Create a link to any point to move to the Next Page.



Set-14 Roll No......

# FINAL EXAMINATION 2006-2007 BCH II Year Paper- 14(a)

PART C - Designing Web Page using a Tool

Time: 30 Minutes Max. 10 Marks: Attempt the following question.

Design the following Form



Create a link to any point to move to the Next Page.



Set-15 Roll No......

## FINAL EXAMINATION 2006-2007 BCH II Year Paper- 14(a)

#### PART C – Designing Web Page using a Tool

Time: 30 Minutes Max. 10 Marks:

#### Attempt the following question.

Generate a Web Page with the following requirements:-

Title: - write your Roll No. and Name

Use H1-H6 Tag for the word Advantages of E-commerce at the top of the web page and center align it,

Use Font face as Comic Sans MS and Font color as BLUE,

Use Background color as Pink,

Write advantages in an ordered form,

Use relevant font size.

Insert an image of your choice,

The Phrase "Shopping at your finger tips" must Scroll on the screen from right to left, Save it in your folder.



Create a hyper link on any word to move to the Next