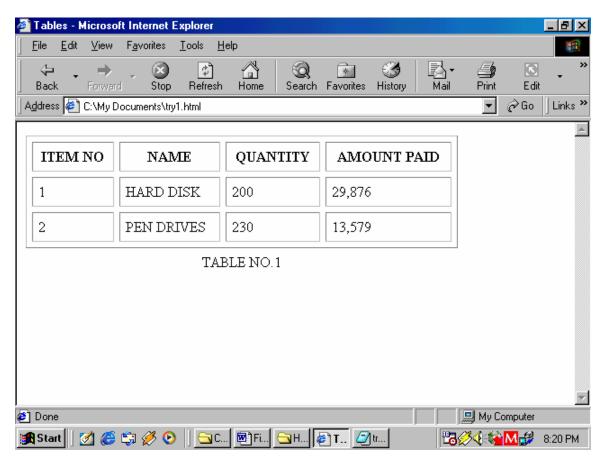

The Phrase "Shopping at your finger tips" must Scroll on the screen from right to left,

Generate the following table in the hyper linked page. Save it in your folder

Set-3 Roll No.....

Use Font face as New Times Roman and Font color as BLUE,

Use Background color as Yellow,

Write the definition of E-commerce in Italics,

Use relevant font size.

Draw the Table given below,

The Phrase"Shopping at your finger tips" must Scroll on the screen from right to left, Save it in your folder.

Use Font face as New Times Roman and Font color as BLUE,

Use Background color as Yellow,

Write the definition of E-commerce in Italics,

Use relevant font size.

Draw the Table given below,

The Phrase "Shopping at your finger tips" must Scroll on the screen from right to left,