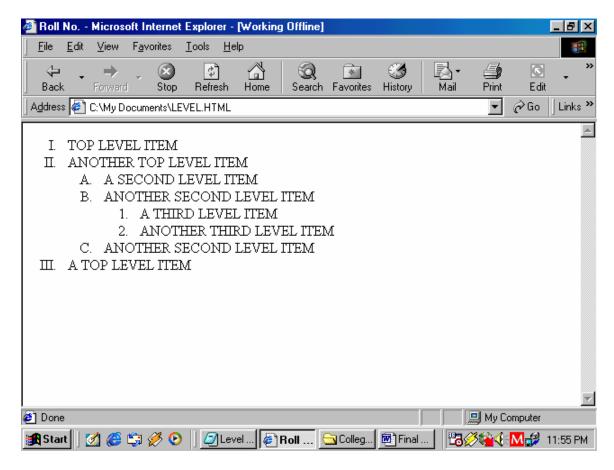

l No......

### FINAL EXAMINATION 2006-2007 BCH II Year Paper- 14(a)

## PART C - Designing Web Page using a Tool

Time: 30 Minutes Max. 10 Marks:

#### Attempt the following question.

Generate a Web Page with the following requirements:-

Title: - write your Roll No. and Name

Use Horizontal Rule

Use H1-H6 Tag for the word E-commerce at the top of the web page and center align it,

Use Font face as New Times Roman and Font color as BLUE,

Use Background color as Yellow,

Write the definition of E-commerce in Italics,

Use relevant font size.

Draw the Table given below,

The Phrase"Shopping at your finger tips" must Scroll on the screen from right to left, Save it in your folder.



Create a hyper link on any word to move to another page given in the question paper.

Hyper linked page



Set-11 Roll No......

# FINAL EXAMINATION 2006-2007 BCH II Year Paper- 14(a)

#### PART C - Designing Web Page using a Tool

Time: 30 Minutes Max. 10 Marks:

#### Attempt the following question.

Generate a Web Page with the following requirements:-

Title: - write your Roll No. and Name

Use H1-H6 Tag for the word E-commerce at the top of the web page and center align it,

Use Font face as Comic Sans MS and Font color as RED,

Use Background color as Yellow,

Write the definition of E-commerce in Italics,

Use relevant font size.

Create a hyper link on the word Next Page,

The Phrase "Shopping at your finger tips" must Scroll on the screen from right to left, Use Horizontal Rule

Save it in your folder.



# Next Page



Insert any picture in this page.

Set-12 Roll No......

# FINAL E