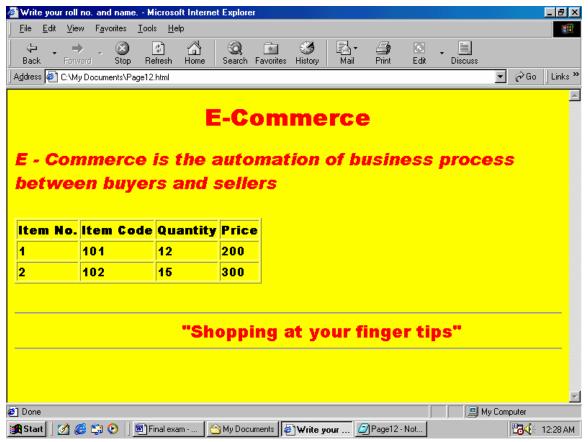

#### Attempt the following question.

Generate a Web Page with the following requirements:-

Title: - write your Roll No. and Name

Use one of the H1 to H6 Tag for the word Advantages of E-commerce at the top of the web page and center align it,

Use Font face as Comic Sans MS and Font color as BLUE,

Use Background color as Pink,

Write advantages in an ordered form,

Use relevant font size,

Create a hyper link on the word Product Table to move to another page,

The Phrase "Shopping at your finger tips" must Scroll on the screen from right to left,

Generate the following table in the hyper linked page. Save it in your folder

Set-3 Roll No.....