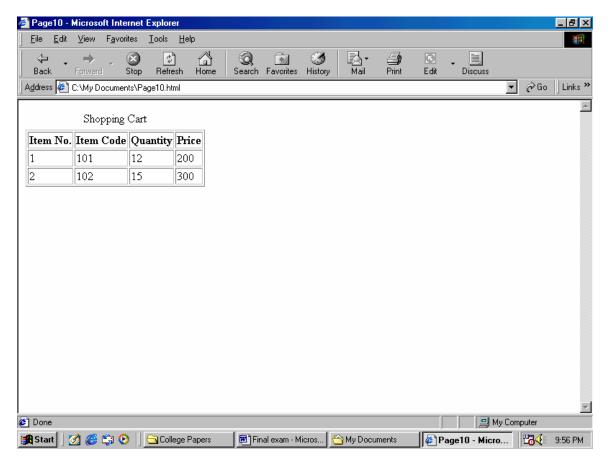

The Phrase "Shopping at your finger tips" must Scroll on the screen from right to left,

Generate the following table in the hyper linked page. Save it in your folder

Set-3 Roll No.....