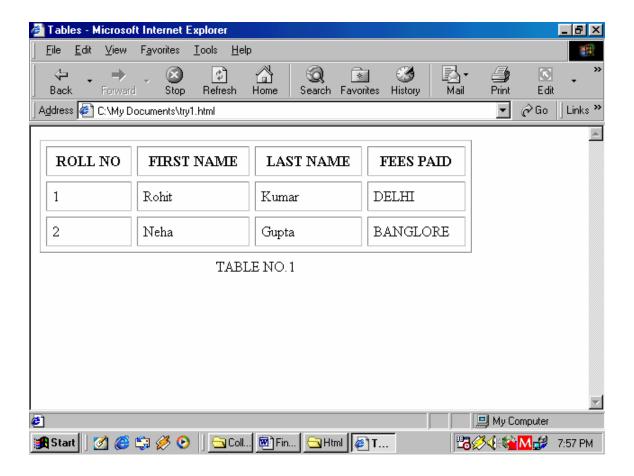

e to another page given in the question paper.

Hyper linked page



Set-11 Roll No......

# FINAL EXAMINATION 2006-2007 BCH II Year Paper- 14(a)

#### PART C - Designing Web Page using a Tool

Time: 30 Minutes Max. 10 Marks:

#### Attempt the following question.

Generate a Web Page with the following requirements:-

Title: - write your Roll No. and Name

Use H1-H6 Tag for the word E-commerce at the top of the web page and center align it,

Use Font face as Comic Sans MS and Font color as RED,

Use Background color as Yellow,

Write the definition of E-commerce in Italics,

Use relevant font size.

Create a hyper link on the word Next Page,

The Phrase "Shopping at your finger tips" must Scroll on the screen from right to left, Use Horizontal Rule

Save it in your folder.



# Next Page



Insert any picture in this page.

Set-12 Roll No......

# FINAL EXAMINATION 2006-2007 BCH II Year Paper- 14(a)

#### PART C - Designing Web Page using a Tool

Time: 30 Minutes Max. 10 Marks:

#### Attempt the following question.

Generate a Web Page with the following requirements:-

Title: - write your Roll No. and Name

Use H1-H6 Tag for the word E-commerce at the top of the web page and center align it,

Use Font face as Comic Sans MS and Font color as RED,

Use Background color as Yellow,

Write the definition of E-commerce in Italics,

Use relevant font size.

Create a hyper link on the word Next Page,

The Phrase "Shopping at your finger tips" must Scroll on the screen from right to left, Use Horizontal Rule

Save it in your folder.



#### Next Page



Set-13 Roll No......

# FINA