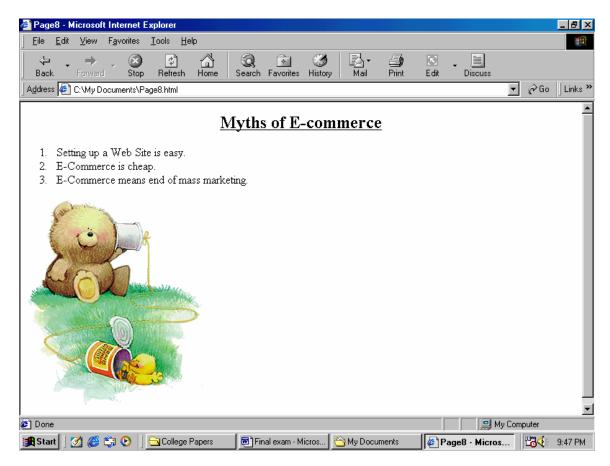

In the hyper linked page, center align and underline the heading "Myths of E-Commerce",

Write the myths given below in an ordered form, Insert a picture of your choice below the text, Save it in your folder.