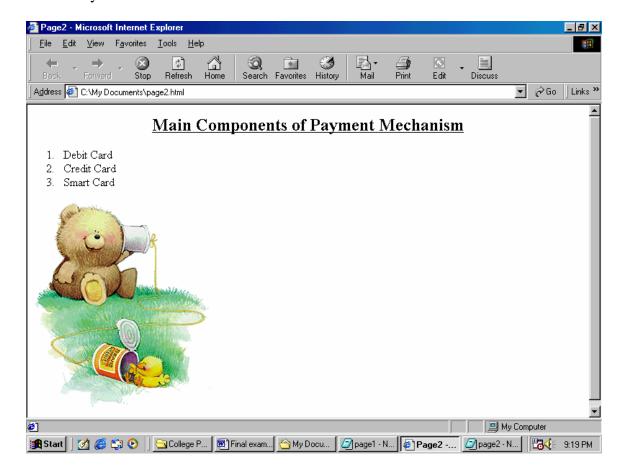

The Phrase "Shopping at your finger tips" must scroll on the screen from right to left, Save it in your folder.

Center Align the Heading-Main Components of Payment Mechanism, Create an Ordered List for Debit Card, Credit Card and Smart Card, Insert a Picture of your choice at the end of ordered list, Save it in your folder.