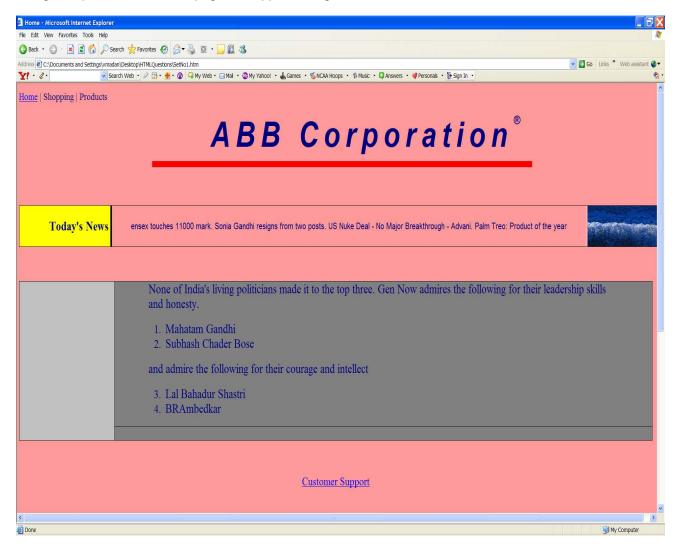

Time 30 Minutes Max.
Marks - 10

#### Q #1: HTML

Using Notepad, Create a web page that appears as given below:

- 1. The default font, its size and font color of the web page should be Arial Black, 10 and Green respectively.
- 2. Any hyperlink within the page should appear in red color and once that has been clicked should be turned to yellow.
- 3. The web page should be named in such a manner that if only the directory/folder in which the page is saved is given, the file opens.
- 4. Home, Shopping and Products are hyperlinks. Home takes you to this page itself. Shopping takes you to shopping.com and products takes you to products.html (create hyperlink by making the a relative address)

- 5. At any place where an image is being used, you can use any clipart or image existing in your system. In case the image resource is not available it should show "Yosemite"
- 6. The area for Today's New should take 15% of the size of the entire window in the horizontal direction. The font size used should be of 14 point. Font type can be chosen by the student.
- 7. Suppress the shading where ever appropriate
- 8. Contact Us is a link and should take you to <u>a@b.c</u> with a pre created subject "ABB Customer Support"
- 9. The text line of the news should keep running from left to right.