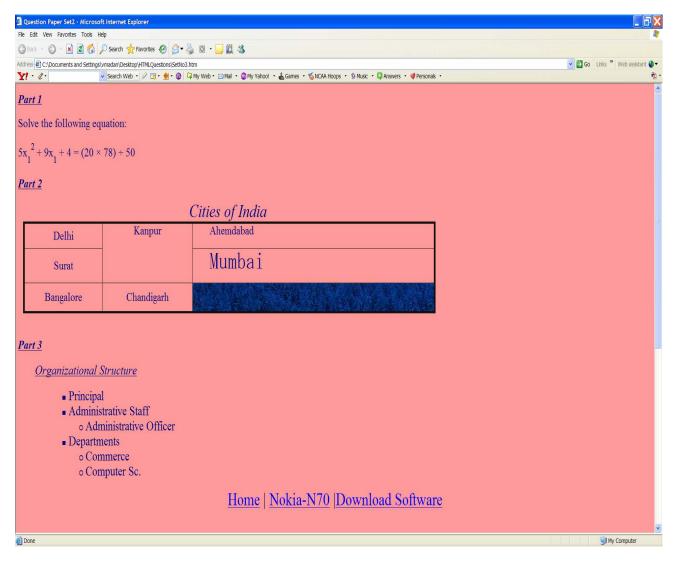

Time 30 Minutes Max.
Marks - 10

#### Q #1: HTML

Using Notepad, Create a web page that appears as given below:

- 1. The default font, its size and font color of the web page should be Arial Black, 10 and Green respectively.
- 2. Any hyperlink within the page should appear in red color and once that has been clicked should be turned to yellow.
- 3. The web page should be named as ExamSet3<followed by your roll number>
- 4. Home, Nokia-N70 and Download Software are hyperlinks. Home takes you to this page itself. Products takes you to the Nokia bookmark on the products.html and Download Software should allow a user to do a ftp download of a resource named db2.zip

- 5. At any place where an image is being used, you can use any clipart or image existing in your system. In case the image resource is not available it should show "Yosemite"
- 6. The internal name of the list should be OS.
- 7. Add a line in the html that writes "Details" in side the html code but is not shown when seen viewed by the browser.
- 9. Any format effect that has not been explained explicitly should be imitated as is appearing.
- 10. Mumbai should appear as if this has been typed on the page.