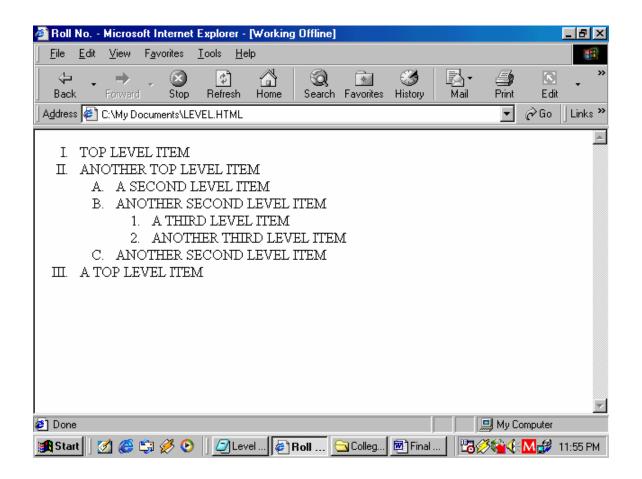

tion of E-commerce in Italics,

Use relevant font size.

Create a hyper link on the word Next Page,

The Phrase "Shopping at your finger tips" must Scroll on the screen from right to left, Use Horizontal Rule

Save it in your folder.



#### Next Page



Set-13 Roll No......

# FINAL EXAMINATION 2006-2007 BCH II Year Paper- 14(a)

## PART C - Designing Web Page using a Tool

Time: 30 Minutes Max. 10 Marks:

**Attempt the following question.** Design the following Form



Create a link to any point to move to the Next Page.



Set-14 Roll No......

# FINAL EXAMINATION 2006-2007 BCH II Year Paper- 14(a)

PART C - Designing Web Page using a Tool

Time: 30 Minutes Max. 10 Marks: Attempt the following question.

Design the following Form



Create a link to any point to move to the Next Page.



Set-15 Roll No......

## FINAL EXAMINATION 2006-2007 BCH II Year Paper- 14(a)

#### PART C – Designing Web Page using a Tool

Time: 30 Minutes Max. 10 Marks:

#### Attempt the following question.

Generate a Web Page with the following requirements:-

Title: - write your Roll No. and Name

Use H1-H6 Tag for the word Advantages of E-commerce at the top of the web page and center align it,

Use Font face as Comic Sans MS and Font color as BLUE,

Use Background color as Pink,

Write advantages in an ordered form,

Use relevant font size.

Insert an image of your choice,

The Phrase "Shopping at your finger tips" must Scroll on the screen from right to left, Save it in your folder.



Create a hyper link on any word to move to the Next Page given in the question paper.

# Next Page Design th