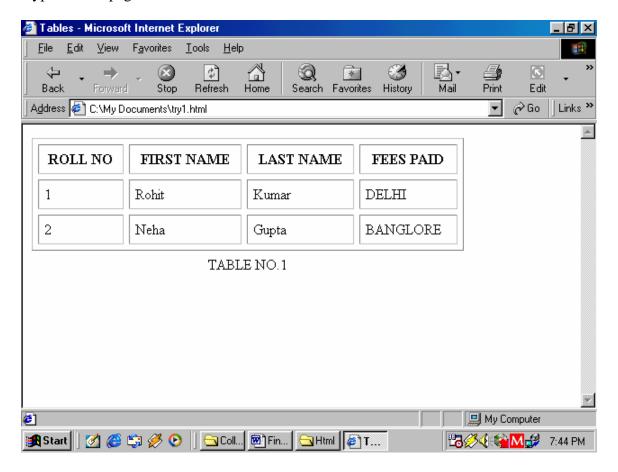

#### Attempt the following question.

Generate a Web Page with the following requirements:-

Title: - write your Roll No. and Name

Use H1-H6 Tag for the word E-commerce at the top of the web page and center align it,

Use Font face as Arial Black and Font color as BLUE,

Use Background color as PINK,

Write the definition of E-commerce in Italics,

Use relevant font size,

Draw the Table given below,

The Phrase"Shopping at your finger tips" must Scroll on the screen from right to left,

Use Horizontal Rule

Save it in your folder.

Create a hyper link on any word to move to another page given in the question paper.