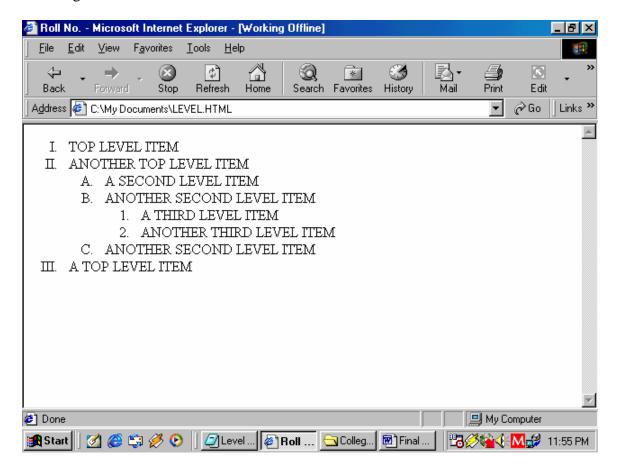

your folder.



# Next Page



Insert any picture in this page.

Set-12 Roll No......

# FINAL EXAMINATION 2006-2007 BCH II Year Paper- 14(a)

#### PART C - Designing Web Page using a Tool

Time: 30 Minutes Max. 10 Marks:

#### Attempt the following question.

Generate a Web Page with the following requirements:-

Title: - write your Roll No. and Name

Use H1-H6 Tag for the word E-commerce at the top of the web page and center align it,

Use Font face as Comic Sans MS and Font color as RED,

Use Background color as Yellow,

Write the definition of E-commerce in Italics,

Use relevant font size.

Create a hyper link on the word Next Page,

The Phrase "Shopping at your finger tips" must Scroll on the screen from right to left, Use Horizontal Rule

Save it in your folder.



#### Next Page



Set-13 Roll No......

# FINAL EXAMINATION 2006-2007 BCH II Year Paper- 14(a)

## PART C - Designing Web Page using a Tool

Time: 30 Minutes Max. 10 Marks:

**Attempt the following question.** Design the following Form



Create a link to any point to move to the Next Page.



Set-14 Roll No......

# FINAL EXAMINATION 2006-2007 BCH II Year Paper- 14(a)

PART C - Designing Web Page using a Tool

Time: 30 Minutes Max. 10 Marks: Attempt the following question.

Design the following Form



Create a link to any point to move to the Next Page.



Set-15 Roll No......

## FINAL EXAMINATION 2006-2007 BCH II Year Paper- 14(a)

#### PART C – Designing Web Page using a Tool

Time: 30 Minutes Max. 10 Marks:

#### Attempt the following question.

Generate a Web Page with the following requirements:-