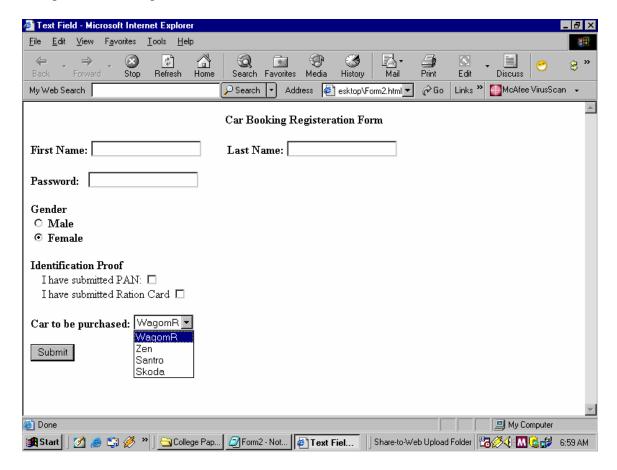

## PART C - Designing Web Page using a Tool

Time: 30 Minutes Max. 10 Marks:

**Attempt the following question.** Design the following Form

Create a link to any point to move to the Next Page.

Set-14 Roll No......