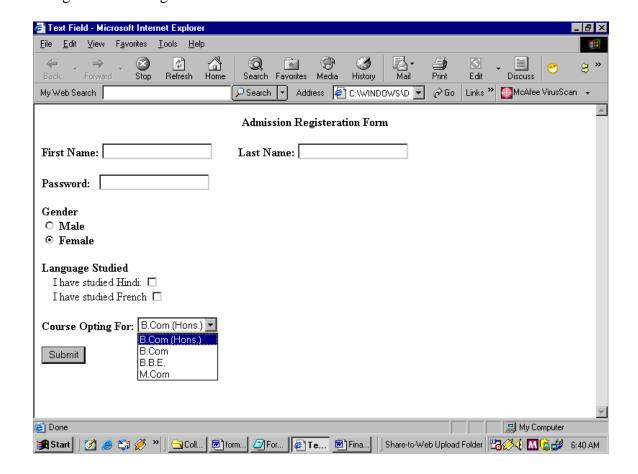

## PART C - Designing Web Page using a Tool

Time: 30 Minutes Max. 10 Marks:

**Attempt the following question.** Design the following Form

Create a link to any point to move to the Next Page.

Set-14 Roll No......