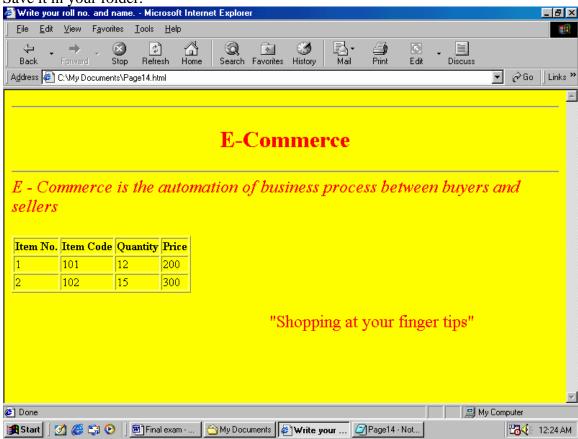

# FINAL EXAMINATION 2006-2007 BCH II Year Paper- 14(a)

## PART C - Designing Web Page using a Tool

Time: 30 Minutes Max. 10 Marks:

#### Attempt the following question.

Generate a Web Page with the following requirements:-

Title: - write your Roll No. and Name

Use H1-H6 Tag for the word E-commerce at the top of the web page and center align it,

Use Font face as Comic Sans MS and Font color as RED,

Use Background color as Yellow,

Write the definition of E-commerce in Italics,

Use relevant font size.

Create a hyper link on the word Next Page,

The Phrase "Shopping at your finger tips" must Scroll on the screen from right to left, Use Horizontal Rule

Save it in your folder.

In the hyper linked page,

Use H1-H6 Tag for the word Advantages of E-commerce at the top of the web page and center align it,

Use Font face as Comic Sans MS and Font color as BLUE,

Use Background color as Pink,

Write advantages in an ordered form,

Use relevant font size,

The Phrase"Shopping at your finger tips" must Scroll on the screen from right to left,

Save it in your folder.

Insert any picture in this page.