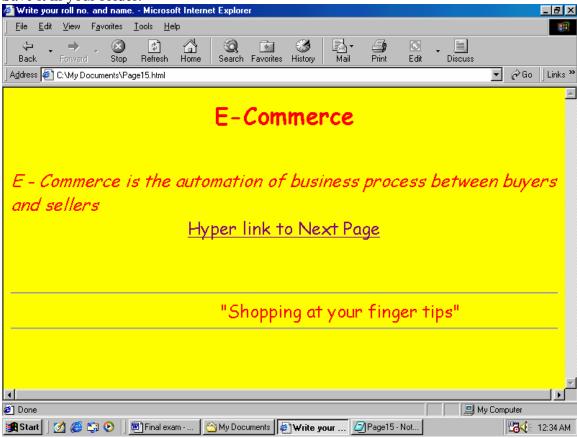

#### Attempt the following question.

Generate a Web Page with the following requirements:-

Title: - write your Roll No. and Name

Use one of the H1to H6 Tag for the word E-commerce at the top of the web page and center align it,

Use Font face as Comic Sans MS and Font color as RED,

Use Background color as Yellow,

Write the definition of E-commerce in Italics,

Use relevant font size,

Create a hyper link on the word Payment Mechanism to move to another page titled Main Components of Payment Mechanism,

The Phrase "Shopping at your finger tips" must scroll on the screen from right to left, Save it in your folder.

Center Align the Heading-Main Components of Payment Mechanism, Create an Ordered List for Debit Card, Credit Card and Smart Card, Insert a Picture of your choice at the end of ordered list, Save it in your folder.