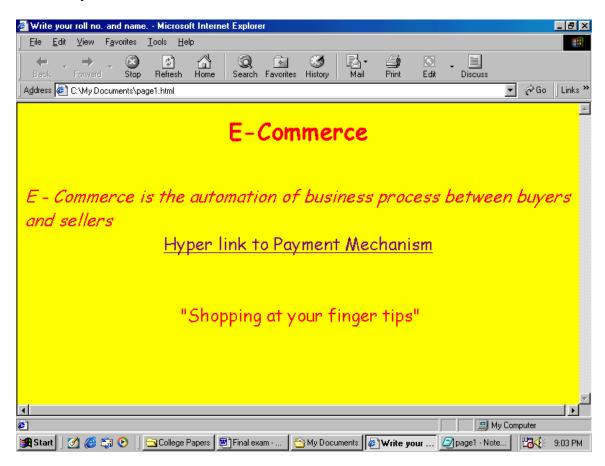

#### Attempt the following question.

Generate a Web Page with the following requirements:-

Title: - write your Roll No. and Name

Use one of the H1to H6 Tag for the word E-commerce at the top of the web page and center align it,

Use Font face as Comic Sans MS and Font color as RED,

Use Background color as Yellow,

Write the definition of E-commerce in Italics,

Use relevant font size,

Create a hyper link on the word Payment Mechanism to move to another page titled Main Components of Payment Mechanism,

The Phrase "Shopping at your finger tips" must scroll on the screen from right to left, Save it in your folder.

Center Align the Heading-Main Components of Payment Mechanism, Create an Ordered List for Debit Card, Credit Card and Smart Card, Insert a Picture of your choice at the end of ordered list, Save it in your folder.