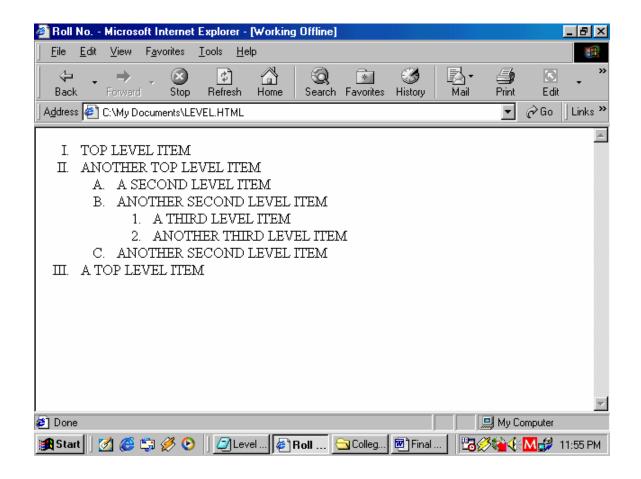

# FINAL EXAMINATION 2006-2007 BCH II Year Paper- 14(a)

PART C - Designing Web Page using a Tool

Time: 30 Minutes Max. 10 Marks: Attempt the following question.

Design the following Form

Create a link to any point to move to the Next Page.